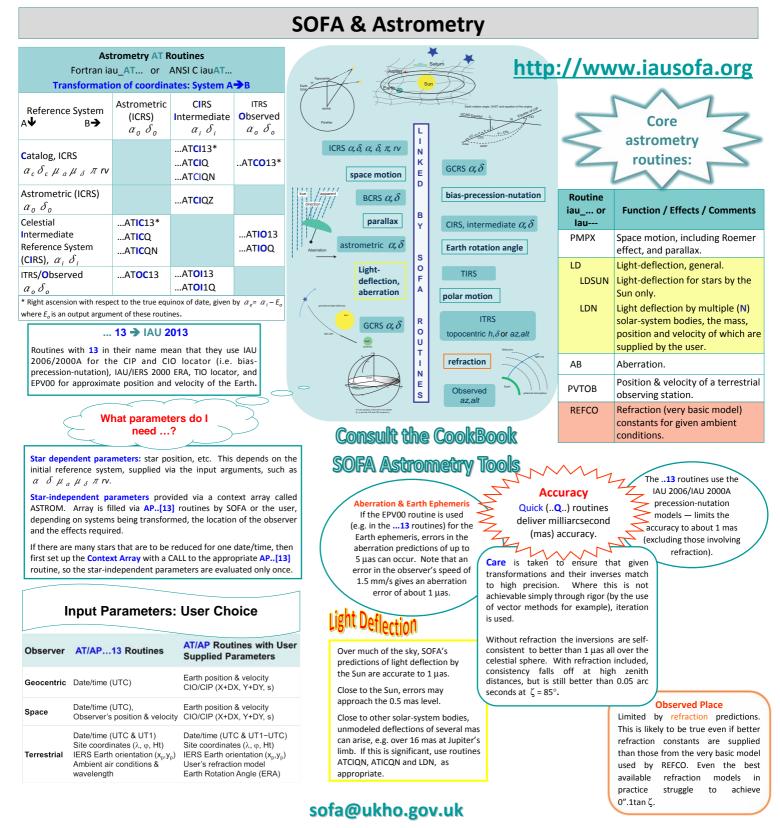

## Standards Of Fundamental Astronomy

Providing an authoritative set of algorithms that implement standard models used in fundamental astronomy



ww.iausofa.org



John Bangert, US Naval Observatory (retired) Nicole Capitaine, Paris Observatory Catherine Hohenkerk, HM Nautical Almanac Office (Chair) Brian Luzum, United States Naval Observatory (IERS) Jeffrey Percival, University of Wisconsin Patrick Wallace, RAL Space (retired)

**The SOFA Board** 

Steven Bell, HM Nautical Almanac Office, UKHO William Folkner, Jet Propulsion Laboratory Jinling Li, Shanghai Astronomical Observatory Zinovy Malkin, Pulkovo Observatory, St Petersburg Scott Ransom, National Radio Astronomy Observatory